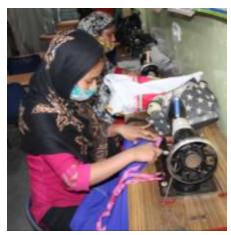

## Cutting & Tailoring Course: -

• There are two programs of different duration:
6 months meant for other community girls and women.
1 year course is meant for Hope Non-Formal School students
Girls and women are taught about sewing machine, its tools and how it operates, drafting of dresses like palazzo, gent's kurta, pant-cut pyjamas and other dresses as per the syllabus of National Institute of Open Schooling.

This program is available at 3 centres of The Hope Project, *viz*, Basti Hazrat Nizamuddin, Seelampur and Jafrabad.