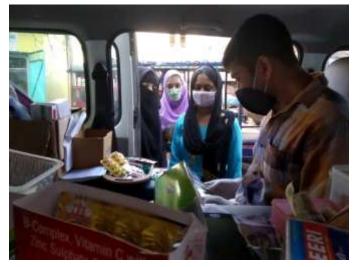

# **Mobile Medical Unit (MMU)**

Free Consultation

Hope's Mobile Medical Unit is an innovative step initiated by our Health Centre. It is an on-wheel medical service that visits the Trans-Yamuna areas of Jafrabad, Seelampur, Khajuri, Shastri Park, Kisan Ghat, Jamunaghat and Kailash Nagar.

### How do we help?

- Provide medical support
- Spread awareness against various diseases
- Organize healthy meals for better availability of nutrition

### Corona happenings and response of hope

Mobile Medical Unit works for Trans-Yamuna Areas and since no mobility was allowed, The Mobile
 Medical Unit resumed its full-fledged work from 12<sup>th</sup> October, 2020.