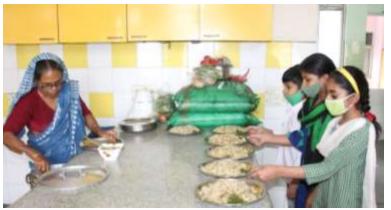

The following were the special efforts taken after the onset of the pandemic:

- Crèche Coordinator was continuously in contact with all the mothers to counsel, comfort and soothe
  them. As her own movement was restricted during lockdown she made all out efforts to organize help
  through mobile phone. Doctors of the Centre were available for contact round the clock to guide parents
  in their medical needs.
- Apart from rations given to needy families milk distribution was started in July 2020 (after unlock) for needy and deserving children to stop them from becoming malnourished. There were 30 children beneficiaries of Crèche who were given half litre milk every day.
- For the period between unlock of July-2020 and opening of Crèche in October-2020, the Crèche Coordinator conducted a community survey to identify the malnourished children who were enrolled in the Crèche. 25 children were covered. 5 children were found to be in normal grade, 11 in grade-I and 9 in grade-II, informed diet according to Indian growth monitoring chart. The mothers of 9 children in Grade II were advised simple remedies for improving nutrition by the child specialist provided. Since then two children have gained weights.
- Mother's Meetings—3 were organized with a total of 67 participants:
- a) A meeting for mothers was organized in **January** where the mothers were guided about growth monitoring of the children, proper weight of the child during certain age group and simple steps which can help their health improve.
- b) Two more mothers' meetings were organized in the month of **February** and **March**, **2021**. The mothers were timely made aware regarding various issues prevailing in their professional life, they were made aware about the functioning of SHG and how they can save from their earnings, the weight of children and health of new mother, topics related to nutritional health of children were considered.

# Milk Distribution during pandemic

\*The milk distribution drive was initiated for needy and deserving children during the lockdown to prevent malnourishment. As the unlocked happened milk was served to the children who were coming to crèche and also others who were not coming in order to follow the guidelines of Covid-19 were facilitated with milk packets.