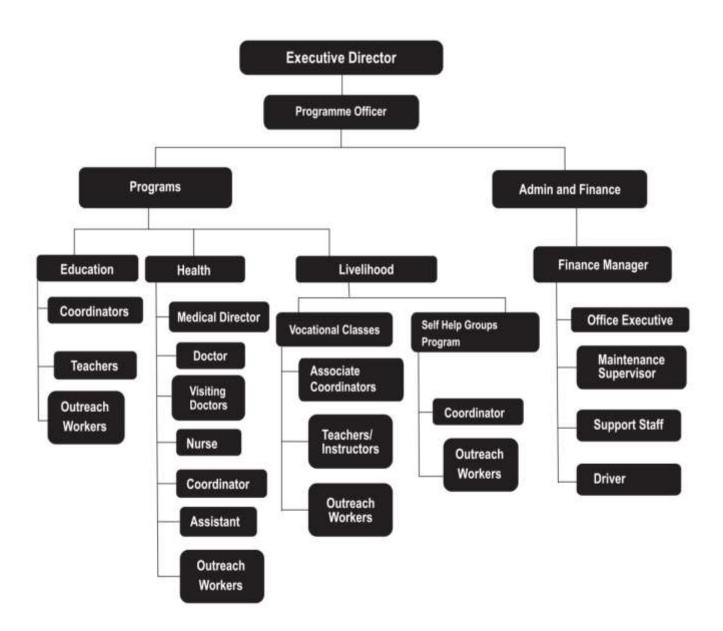

rview and fun activities like story-telling, poem recitation and Who am I? The sessions were conducted by volunteers from Expedia. All participants gained insights from the sessions and

raised their queries and doubts and thoroughly enjoyed the well planned and informative sessions.

## Mahila Hinsa Virodhi Divas Pakhwada 25th November, 2020 - 10th December, 2020



**Curbing Domestic Violence** 

**Action India**, a Non-Governmental Organization (NGO) arranged a fortnight programme regarding domestic violence headed by Mrs. Sunita at Seelampur Centre of Hope Project. 42 girls and women of vocational training program attended the event. They were explained legal issues related to domestic violence and how and where they can complain against such violence.

## The Hope Project Organogram



## Governance



## **Staff List**

Executive Director:Mr. Samiur RahmanSenior Executive (Accounts):Mr. Danish SultanProgramme Officer:Ms. Hira Begum

| Edi                      | ıcation              |                       | Health                                 |
|--------------------------|----------------------|-----------------------|----------------------------------------|
| Teachers                 | Ms. Nahid Parveen    | Medical Director      | Dr. Lipi Dhar                          |
| Pre-Primary              | Ms. Azra Khan        | DOTS Coordinator      | Dr. Arif Junaid                        |
|                          | Ms. Filza Nizami     | MMU Coordinator       | Ms. Kalawati Ruth                      |
|                          | Ms. Yusra            | Nurse