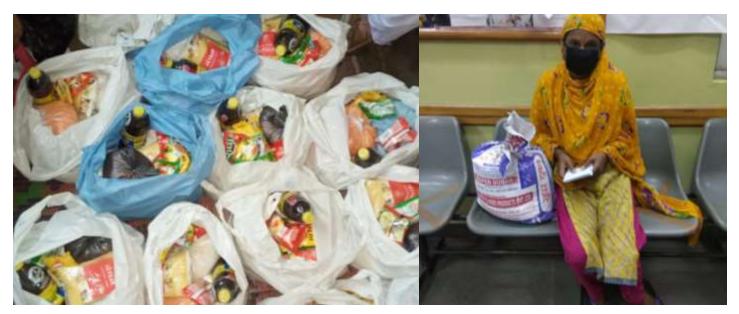

My purpose in explaining this scenario is to bring out the situation in which we found ourselves in. However, our experience, the core strength of our organization and your support helped us take many important initiatives. The first step was to start connecting to the beneficiaries, ascertain their welfare and address their immediate needs. Many were at a breakdown point with the stress, shortage of food and confinement. An urgent step was taken of providing food packets to those who were in dire need. This had to be done with abundant caution lest there be an unwanted commotion in the area as the people were desperate.

- As a precautionary measure, we kept some stock of necessary ration items like rice, atta (flour), pulses, edible oil, salt and some daily use spices. Since the staff and community belong to more or less the same strata of the society, hence during the lockdown period, we established networking and focussed on beneficiaries and our staff as well. We were constantly in touch with these families and through our linkages we could identify some families who needed food and money. We had been tracking and monitoring families, our students and SHG members who were facing difficulties. We also Transferred some bare amount of money in their bank accounts.
- Hope's education unit started online teaching for all students enroled in our morning and evening Non Formal School and members of the Youth Forum. The switch from offline teaching to online mode was difficult for both students as well as for teachers. Teachers, though hesitant initially, developed special lesson plans and prepared videos and audios to share teaching content through social networking platforms. The online mode of learning was a challenge for those students whose families struggled to even make their ends meet. The lockdown had further added to their woes so education was the last thing on their minds. But regular follow ups over the phone helped us to track all these needy families. Ration packets were distributed to them and some phones were also given to our deserving students so that their studies would not get hampered.
- Our Self-Help Group members were convinced not to leave the group as they had no money to deposit and they were allowed for interest free loan in the pandemic.
- The vocational unit was hit the most as all its learning tools were locked in the centre only. So, a WhatsApp group, *namely*, Youth Forum was formed to get in touch with its members. They were taught English and other subjects like IT troubleshooting. The vocational unit instructors started conducting teaching & vocational training sessions for their students in their own houses following Covid norms.

As one can see, everything was closed but nothing stopped from our side. We wanted to ensure that no one sleeps hungry so we provided 202 needy families with the ration kits, 108 patients with the medicines, 150 kids with the everyday milk distribution program and a many with the monetary help. The Hope Project is still tracking more and more families and helping them with cash and kind and also helping those who have lost their jobs in seeking livelihood opportunities. Since 100% of the families we work with live on daily wages, we understand that in the coming days the demand will be much more but we will keep helping them in every possible way. It will be difficult journey as our means are limited but we believe a small act of kindness will bring a smile to the hopeless faces. We look up to you for your support in rebuilding their lives.