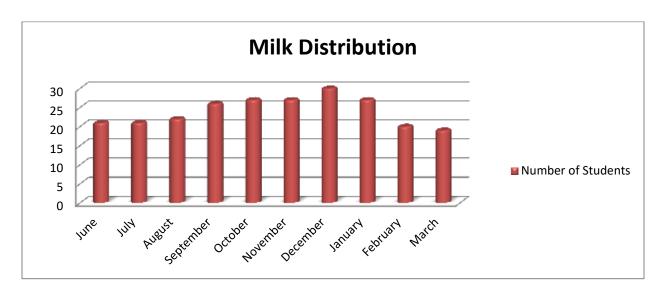

# Milk Distribution during pandemic

\*The milk distribution drive was initiated for needy and deserving children during the lockdown to prevent malnourishment. As the unlocked happened milk was served to the children who were coming to crèche and also others who were not coming in order to follow the guidelines of Covid-19 were facilitated with milk packets.

### Enrolments in Crèche

| Month     | Number of Children |
|-----------|--------------------|
| June      | 21                 |
| July      | 21                 |
| August    | 22                 |
| September | 26                 |
| October   | 27                 |
| November  | 27                 |
| December  | 30                 |
| January   | 27                 |
| February  | 20                 |
| March     | 19                 |