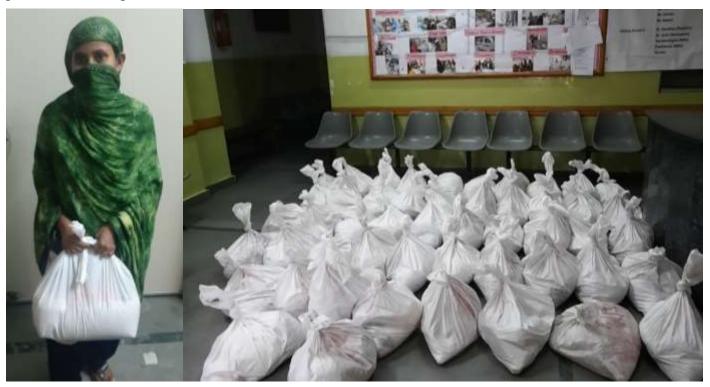

# Life brought to a standstill – nearly.

As we are well aware that in early 2020, Covid-19 acquired pandemic proportions. A state of anxiety and fear prevailed in most parts of the world.

Ration Distribution in Covid crisis

- As a precautionary measure, we kept some stock of necessary ration items like rice, atta (flour), pulses, edible oil, salt and some daily use spices. Since the staff and community belong to more or less the same strata of the society, hence during the lockdown period, we established networking and focussed on beneficiaries and our staff as well. We were constantly in touch with these families and through our linkages we could identify some families who needed food and money. We had been tracking and monitoring families, our students and SHG members who were facing difficulties. We also Transferred some bare amount of money in their bank accounts.
- Hope's education unit started online teaching for all students enroled in our morning and evening Non Formal School and members of the Youth Forum. The switch from offline teaching to online mode was difficult for both students as well as for teachers. Teachers, though hesitant initially, developed special lesson plans and prepared videos and audios to share teaching content through social networking platforms. The online mode of learning was a challenge for those students whose families struggled to even make their ends meet. The lockdown had further added to their woes so education was the last thing on their minds. But regular follow ups over the phone helped us to track all these needy families. Ration packets were distributed to them and some phones were also given to our deserving students so that their studies would not get hampered.
- Our Self-Help Group members were convinced not to leave the group as they had no money to deposit and they were allowed for interest free loan in the pandemic.
- The vocational unit was hit the most as all its learning tools were locked in the centre only. So, a WhatsApp group, *namely*, Youth Forum was formed to get in touch with its members. They were taught English and other subjects like IT troubleshooting. The vocational unit instructors started conducting teaching & vocational training sessions for their students in their own houses following Covid norms.

As one can see, everything was closed but nothing stopped from our side. We wanted to ensure that no one sleeps hungry so we provided 202 needy families with the ration kits, 108 patients with the medicines, 150 kids with the everyday milk distribution program and a many with the monetary help. The Hope Project is still tracking more and more families and helping them with cash and kind and also helping those who have lost their jobs in seeking livelihood opportunities. Since 100% of the families we work with live on daily wages, we understand that in the coming days the demand will be much more but we will keep helping them in every possible way. It will be difficult journey as our means are limited but we believe a small act of kindness will bring a smile to the hopeless faces. We look up to you for your support in rebuilding their lives.