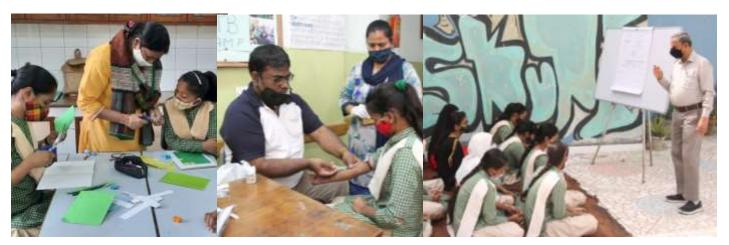

>th</sup> standard were guided by our Executive Director for their future prospects. The talk included the topics like; selection of appropriate course, future outcomes after opting for certain subjects, job prospects, etc.

- **5. Board Examinations:** All the students registered for 10<sup>th</sup> & 12<sup>th</sup> standard in NIOS appeared for their exams. In 12<sup>th</sup> standard 20 students appeared of which 15 could clearly pass their exams and in 10<sup>th</sup> standard 1 student appeared who had successfully cleared the exam.
- **6. Online registration:** Students at Hope who were enrolled for 10<sup>th</sup> and 12<sup>th</sup> standard have been registered online through NIOS. Total 6 students were registered for 10<sup>th</sup> standard and 5 for 12<sup>th</sup> standard.



Various Activities in HNFS







Mobile Distribution for Online Classes

#### HAZRAT INAYAT KHAN HEALTH CENTRE

#### On the road to dreams

Ayaan, 3, is a little boy recovering from Osteomyelitis, an infection and inflammation of bones. He came to our Health Unit for the first time with his hopeless mother when one of the doctors at Kalawati Saran's Children Hospital prescribed surgery of his arm against the complaint of swelling and warm sensation over the area. But surgery didn't become possible due to sudden lockdown and conditions worsened at their home. Unfortunately, his parents lost their jobs in the midst of lockdown. They shifted to footpath as they had no money to pay for house rent and at the same time they were also feeling helpless for not able to get a proper treatment for