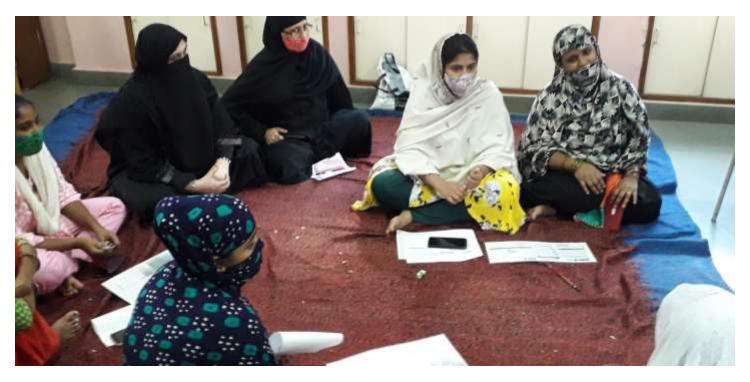

#### SELF HELP GROUPS

### Empowered and self-sustained

A still from one of the SHG Meetings

Farhana, an upcoming entrepreneur, is a mother of seven children. Farhana has been an active member of Khusro group at Hope's Self-Help Group since 2004. She used to work as a domestic help and deposit Rs.100 per month in the group. Her husband is an auto driver. He however provided little contribution to the family. This meagre contribution got badly affected after the pandemic due to complete lockdown and later limited movement of people his work did not pick up.

Area visits

**Women's day Observance**- 50 women along with Hope Staff and a volunteer *namely*, Ms. Pooja took part in Women's Day Celebration held at Sunder Nursery Park on 8<sup>th</sup> March 2021. The members spent their whole day sharing their experiences. They also played games like kho-kho, antakshari, skipping etc. and the best group was awarded. After a long time the members could have a day of fun and enjoyment.