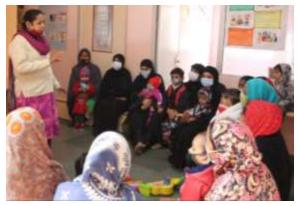

• Prior to the lockdown, we began organizing workshops and awareness programmes for the community. In these programmes, we started sensitizing our community members and making them aware of the basic hygiene measures that should be adopted and significance of self-quarantine. Soaps were also distributed to our beneficiaries.

The following were the special efforts taken after the onset of the pandemic:

- Crèche Coordinator was continuously in contact with all the mothers to counsel, comfort and soothe
  them. As her own movement was restricted during lockdown she made all out efforts to organize help
  through mobile phone. Doctors of the Centre were available for contact round the clock to guide parents
  in their medical needs.
- Apart from rations given to needy families milk distribution was started in July 2020 (after unlock) for needy and deserving children to stop them from becoming malnourished. There were 30 children beneficiaries of Crèche who were given half litre milk every day.
- For the period between unlock of July-2020 and opening of Crèche in October-2020, the Crèche Coordinator conducted a community survey to identify the malnourished children who were enrolled in the Crèche. 25 children were covered. 5 children were found to be in normal grade, 11 in grade-I and 9 in grade-II, informed diet according to Indian growth monitoring chart. The mothers of 9 children in Grade II were advised simple remedies for improving nutrition by the child specialist provided. Since then two children have gained weights.
- Mother's Meetings—3 were organized with a total of 67 participants:
- a) A meeting for mothers was organized in **January** where the mothers were guided about growth monitoring of the children, proper weight of the child during certain age group and simple steps which can help their health improve.
- b) Two more mothers' meetings were organized in the month of **February** and **March**, **2021**. The mothers were timely made aware regarding various issues prevailing in their professional life, they were made aware about the functioning of SHG and how they can save from their earnings, the weight of children and health of new mother, topics related to nutritional health of children were considered.