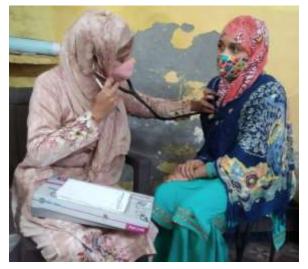

#### HAZRAT INAYAT KHAN HEALTH CENTRE

Hazrat Inayat Khan Health Centre is an inseparable part of The Hope Project to fulfill health care needs of community people. It provides medication and nutrition to its needy patients. An important role of the Centre is to create awareness towards health and nutrition, prevention and sensitize the community towards the benefit of modern medicine.

#### How do we help?

- OPDs General Physician every day. On specific days Eye care, Dental Care and Pediatric care. Beneficiaries can choose Allopathic, Homeopathic and Ayurveda treatment. The facilities include diagnosis, follow ups, medicines and check- ups. Most of the services are at a token contribution. Wherever needed, doctors also give referrals for specialized hospitals.
- The DOTS centre functions in collaboration with Nehru Nagar Chest Clinic and provides supplementary medication and nutrition for TB patients.