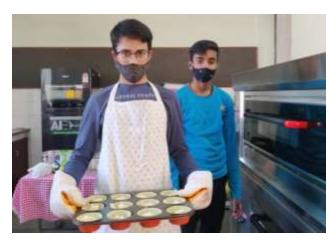

## Cooking, Baking and Catering

- This program offers training in cooking, baking and catering to community men and women.
- We offer 10-15 day course, 4-5 batches a year on community demand for baking and catering in which we train the trainees in the preparation of curries, kebabs, biryani, paneer (cottage cheese) dishes and likewise.
- The participants also prepare eatables and take them to German and Swiss Christmas market. Apart from this the team 'Basti Bakers' completes big and small orders from friends and well-wishers actively. The team also participates in Annual Urs Celebration and organizes Terrace Cafe for visitors.