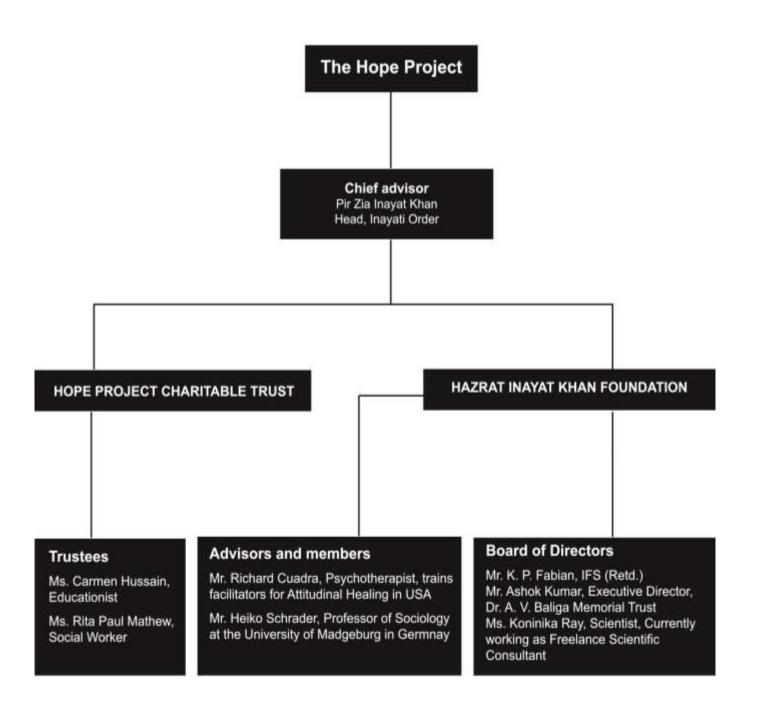

ivities like story-telling, poem recitation and Who am I? The sessions were conducted by volunteers from Expedia. All participants gained insights from the sessions and

raised their queries and doubts and thoroughly enjoyed the well planned and informative sessions.

## Mahila Hinsa Virodhi Divas Pakhwada 25th November, 2020 - 10th December, 2020



**Curbing Domestic Violence** 

**Action India**, a Non-Governmental Organization (NGO) arranged a fortnight programme regarding domestic violence headed by Mrs. Sunita at Seelampur Centre of Hope Project. 42 girls and women of vocational training program attended the event. They were explained legal issues related to domestic violence and how and where they can complain against such violence.

## The Hope Project Organogram



## Governance



## **Staff List**

Executive Director:Mr. Samiur RahmanSenior Executive (Accounts):Mr. Danish SultanProgramme Officer:Ms. Hira Begum

| Edi                      | ıcation              |                       | Health                                 |
|--------------------------|----------------------|-----------------------|----------------------------------------|
| Teachers                 | Ms. Nahid Parveen    | Medical Director      | Dr. Lipi Dhar                          |
| Pre-Primary              | Ms. Azra Khan        | DOTS Coordinator      | Dr. Arif Junaid                        |
|                          | Ms. Filza Nizami     | MMU Coordinator       | Ms. Kalawati Ruth                      |
|                          | Ms. Yusra            | Nurse                 | Ms.